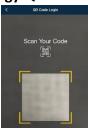

## Option 1 Using an iPad/Smart Phone

1. Launch the Schoology app from your Home Screen

2. Select "Sign in with a QR code"

3. Select "Open Camera" from the next Schoology screen.

4. Scan the Schoology QR code using the device's camera.

- 3. Scan the Schoology QR code using the device's camera.
- 4. Navigate to the course in Schoology.