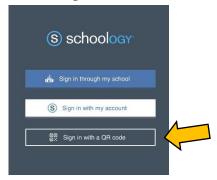

## Option 1 Using an iPad/Smart Phone

1. Launch the Schoology app from your Home Screen

2. Select "Sign in with a QR code"

3. Select "Open Camera" from the next Schoology screen.

4. Scan the Schoology QR code using the device's camera.