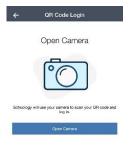

## Option 1 Using an iPad/Smart Phone

1. Launch the Schoology app from your Home Screen

2. Select "Sign in with a QR code"

3. Select "Open Camera" from the next Schoology screen.

4. Scan the Schoology QR code using the device's camera.