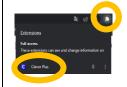

## Option 2 Using a laptop

1. Navigate to Clever (via the browser extension, desktop shortcut, or from School Resource page)

2. Find the Schoology QR Code sign in icon under the CPS Student Links heading.